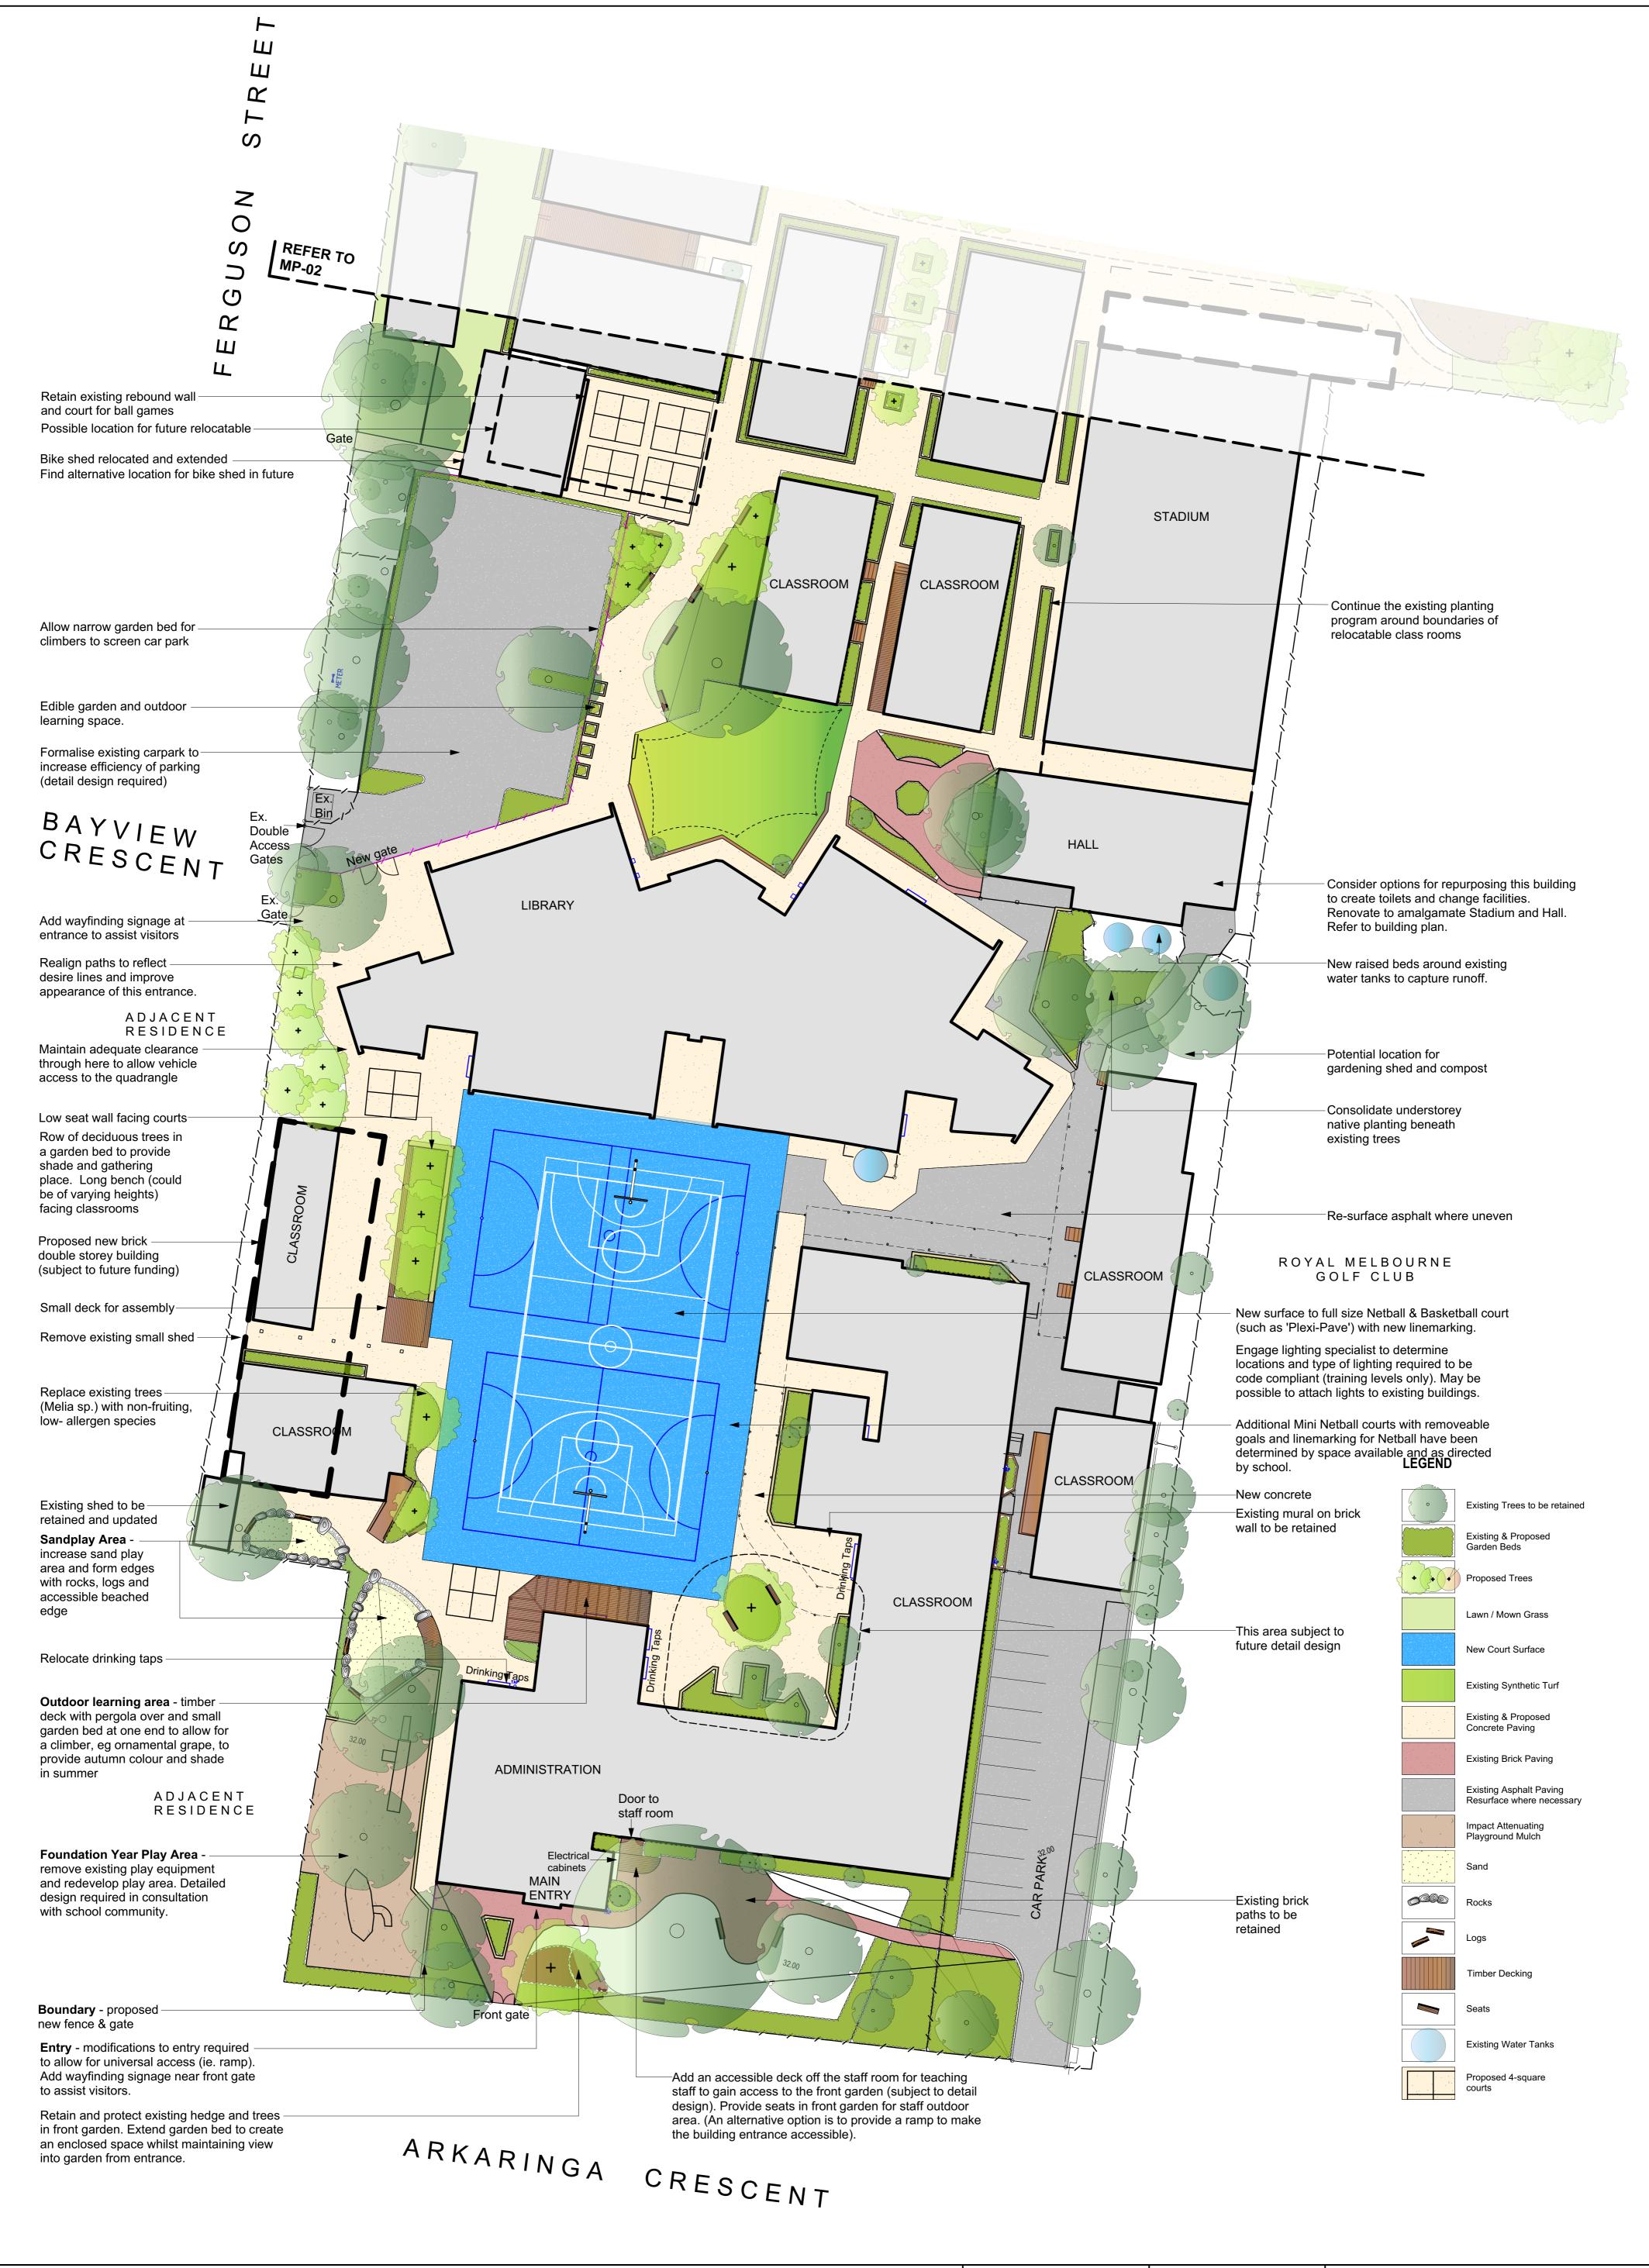

Landscape Master Plan

## **Black Rock Primary School**

Arkaringa Crescent, Black Rock

3 16/02/17 Final Landscape Master Plan 2 20/12/16 Draft LMP with feedback from consultation incorporated 1 24/11/16 Draft LMP for discussion No. Date Issue Notes

| Jeavons<br>Landscape architects                                                                                         | Nort                          | th                                         |  |  |  |  | DRAWING NUMBER | OF                                                                                                                                                                                                                                 | TOTAL SHEETS | ISSUE DATE<br><b>16/02/17</b> | (R   |
|-------------------------------------------------------------------------------------------------------------------------|-------------------------------|--------------------------------------------|--|--|--|--|----------------|------------------------------------------------------------------------------------------------------------------------------------------------------------------------------------------------------------------------------------|--------------|-------------------------------|------|
| 1st Floor 717 Nicholson Street<br>CARLTON NORTH VIC 3054<br>(03) 9387 7337<br>info@jeavons.net.au<br>www.jeavons.net.au | Scale 1:250 @ A1<br>Scale Bar |                                            |  |  |  |  | DRAWN BY       |                                                                                                                                                                                                                                    | CHECKED      | PROJECT NUM                   | MBEF |
|                                                                                                                         |                               |                                            |  |  |  |  | RV             |                                                                                                                                                                                                                                    | MJ           | 2491                          |      |
|                                                                                                                         | 0                             | Note: This is a master Levels and dimensio |  |  |  |  |                | terplan drawing and not a working drawing. It is not to be used for construction purposes.<br>ons are approximate only. This drawing remains the property of the Landscape Architect.<br><sup>©</sup> JEAVONS LANDSCAPE ARCHITECTS |              |                               |      |